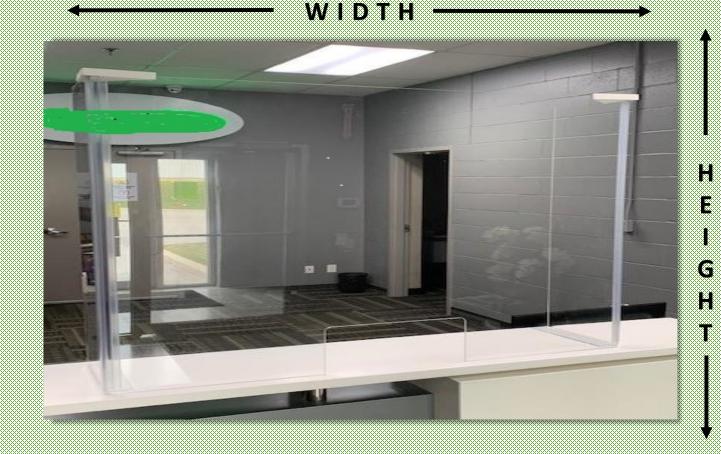

#### **Features**

- No Sharp edges, no cuts or nicks.
- Optically Clear.
- Easy to wipe clean and disinfect.
- Easy to Install.
- Easy to move around.
- No mounting required.
- Ships flat.

- **Retail Shields** offers clean look to your cashier section with credit card cut machines. Easy to handover cash, change, receipts and documents. Ideal for solution for restaurant, take out, drive thru and pharmacy.
- Office partition provides an excellent quick fix to your current seating plans without making any modification. It can be installed within a few seconds and can divide the desks and creates a personal space for your employees.
- Concierge and reception dividers creates all the way around protection for your first point of contact. Its clear aesthetics blends in with desk. These dividers can be mounted with pre drilled holes. Ideal for hotel and showroom lobbies, gas stations, condo receptions.

## CONCIERGE / RECEPTION DIVIDERS – STANDARD SIZES AND PRICE

| Item                | Thickness | Height | Width | Price    | Over 10<br>Units |
|---------------------|-----------|--------|-------|----------|------------------|
| Barrier -w / slides | 3/16"     | 30     | 30    | \$200.00 | \$180.00         |
| Barrier -w / slides | 3/16"     | 30     | 36    | \$225.00 | \$210.00         |
| Barrier -w / slides | 3/16"     | 30     | 42    | \$262.50 | \$245.00         |