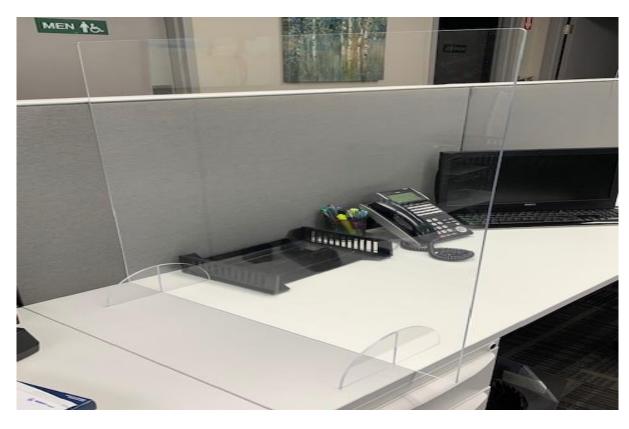

#### **Features**

- No Sharp edges, no cuts or nicks.
- Optically Clear.
- Easy to wipe clean and disinfect.
- Easy to Install.
- Easy to move around.
- No mounting required.
- Ships flat.

- **Retail Shields** offers clean look to your cashier section with credit card cut machines. Easy to handover cash, change, receipts and documents. Ideal for solution for restaurant, take out, drive thru and pharmacy.
- Office partition provides an excellent quick fix to your current seating plans without making any modification. It can be installed within a few seconds and can divide the desks and creates a personal space for your employees.
- Concierge and reception dividers creates all the way around protection for your first point of contact. Its clear aesthetics blends in with desk. These dividers can be mounted with pre drilled holes. Ideal for hotel and showroom lobbies, gas stations, condo receptions.

# OFFICE / DESK PARTITIONS – STANDARD SIZES AND PRICE

| ltem                   | Thickness | Height | Width | Price    | Over 10<br>Units |
|------------------------|-----------|--------|-------|----------|------------------|
| Desk Divider -w / feet | 3/16"     | 30     | 24    | \$150.00 | \$145.00         |
| Desk Divider -w / feet | 3/16"     | 30     | 30    | \$175.00 | \$167.50         |
| Desk Divider -w / feet | 3/16"     | 30     | 36    | \$185.00 | \$176.50         |