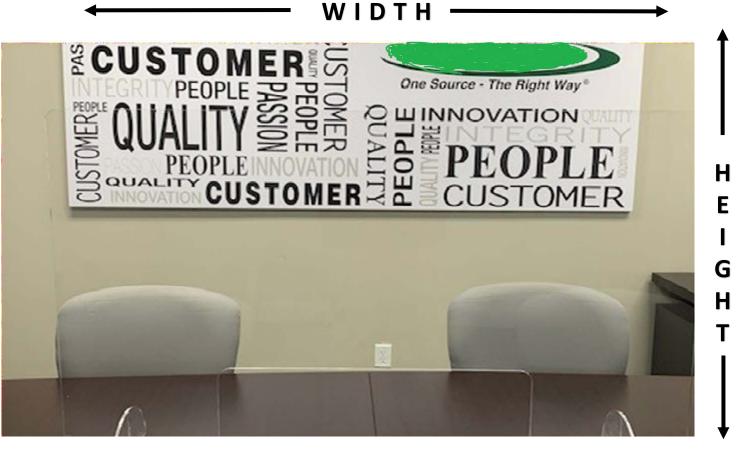

#### **Features**

- No Sharp edges, no cuts or nicks.
- Optically Clear.
- Easy to wipe clean and disinfect.
- Easy to Install.
- Easy to move around.
- No mounting required.
- Ships flat.

- **Retail Shields** offers clean look to your cashier section with credit card cut machines. Easy to handover cash, change, receipts and documents. Ideal for solution for restaurant, take out, drive thru and pharmacy.
- Office partition provides an excellent quick fix to your current seating plans without making any modification. It can be installed within a few seconds and can divide the desks and creates a personal space for your employees.
- Concierge and reception dividers creates all the way around protection for your first point of contact. Its clear aesthetics blends in with desk. These dividers can be mounted with pre drilled holes. Ideal for hotel and showroom lobbies, gas stations, condo receptions.

# OFFICE / DESK PARTITIONS – STANDARD SIZES AND PRICE

| ltem                   | Thickness | Height | Width | Price    | Over 10<br>Units |
|------------------------|-----------|--------|-------|----------|------------------|
| Desk Divider -w / feet | 3/16"     | 30     | 24    | \$150.00 | \$145.00         |
| Desk Divider -w / feet | 3/16"     | 30     | 30    | \$175.00 | \$167.50         |
| Desk Divider -w / feet | 3/16"     | 30     | 36    | \$185.00 | \$176.50         |