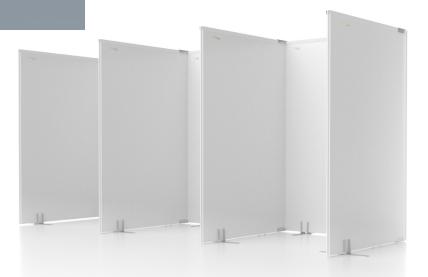

# Lightweight and durable, TempWall by Trusscore is an easy to install modular wall system for rapid deployment of temporary rooms and isolation spaces.

The free-standing modular panels come ready to assemble allowing for a clean and quiet setup with no dust or debris. The non-porous smooth panels are easy to clean and maintain, heavy-duty, and impact resistant—designed to withstand the most demanding environments.

With many configurations possible, quickly and easily divide your existing internal space to suit your needs. Install as a single standalone barrier, combined continuously to create a linear wall, or at a 90 degree angle to create individual spaces.